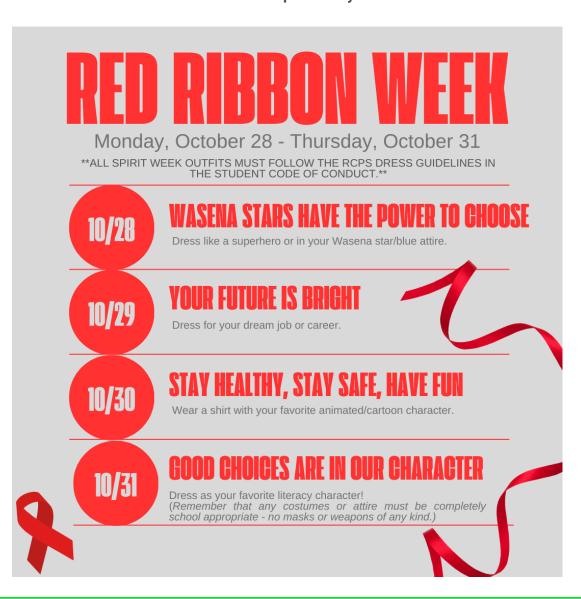

Red Ribbon Week: We will be celebrating Red Ribbon Week this week! There is an outfit/costume theme each day that students are welcome to participate in if they choose. The themes have been posted on Class Dojo, Facebook, and are also included at the bottom of this memo.